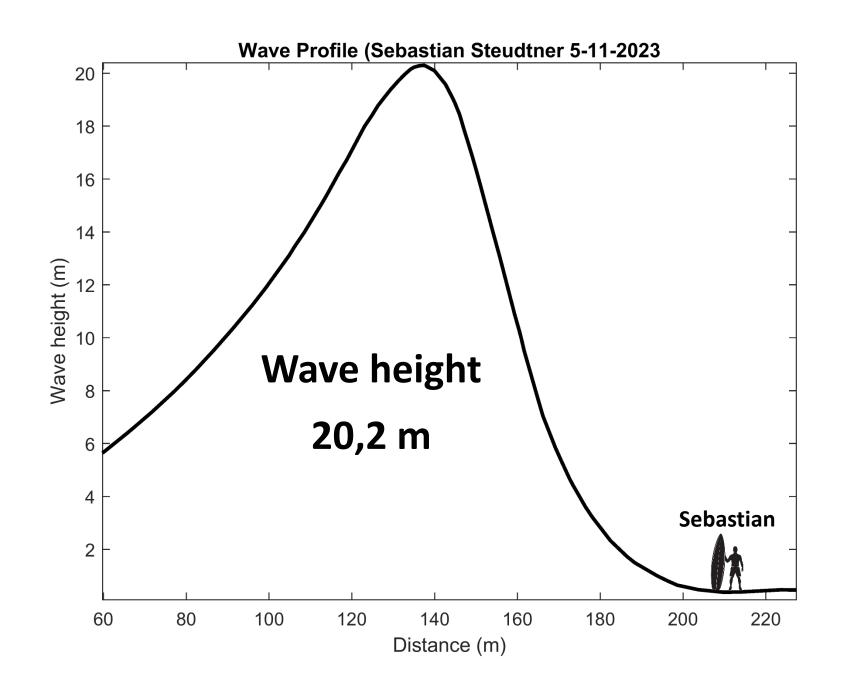

### **World record history**

24.4 meters

# Which wave was bigger?

# Maya Eabeira 22,3 m

# Justine Dupont 21,5 m