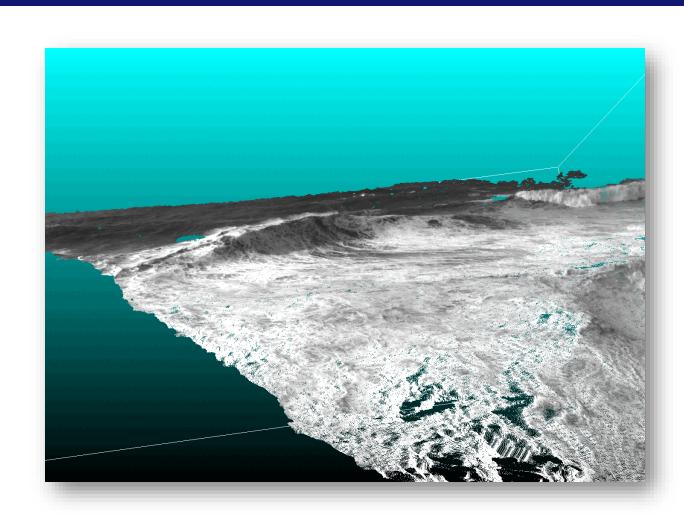

# BigWaveTracker: Digitalising the World's Biggest Waves

4 June 2025



big wave tracker

Funded by



FCT 2022.08288.PTDC

nonitor the Ocean?





Luis Pedro Almeida





# The biggest waves in the planet





### **World record history**





24.4 meters





# Which wave was bigger?

# Maya Eabeira 22,3 m



# Justine Dupont 21,5 m

### JUSTINE DUPONT

RAW FOOTAGE

NAZARÉ, PORTUGAL NOVEMBER 13, 2019 VIDEO BY PEDRO MIRANDA

# The challenge: MI55ION



# Digitalising the World's Biggest Waves

### Real World



Filmed wave

Digital World



3D model of the wave

# The Solution: THE SCIENCE



Stereo-video approach



# BREAKTHROUGH



# Examples of APPLICATIONS

### WAVE REPORT





# Examples of APPLICATIONS

### WAVE REPORT





### WHY THIS MATTERS?

### **INNOVATION**

Consistent and transparent measurements for the world's extreme surfers













#### **SCIENCE**

Advance our understanding of ocean extremes and their cascading impacts







#### **SOCIETY**

Raise awareness and support preparedness for extreme marine events











### Nazaré, an amazing natural lab for extreme waves



Scientific and Industry relevance for ocean and climate extremes

Unique land-based location for coastal observations





# THANK YOU!

pedro.almeida@colabatlantic.com

Partners















Explore our website



Funded by



FCT 2022.08288.PTDC



+ATLANTIC

Led by