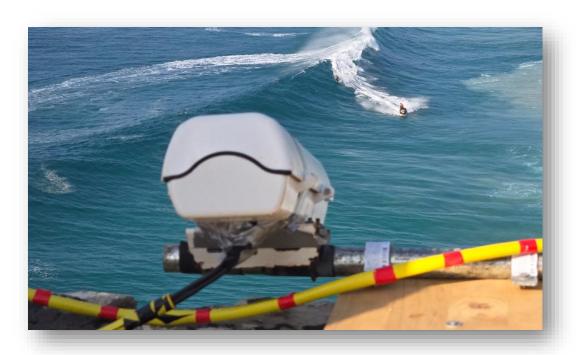

June 2025



big wave tracker

Funded by



FCT 2022.08288.PTDC

nonitor the Ocean?





Luis Pedro Almeida





# The biggest waves in the planet





### **World record history**





24.4 meters





# Which wave was bigger?

# Maya Eabeira 22,3 m



# Justine Dupont 21,5 m

### JUSTINE DUPONT

RAW FOOTAGE

NAZARÉ, PORTUGAL NOVEMBER 13, 2019 VIDEO BY PEDRO MIRANDA

# The challenge: MI55ION



# Digitalising the World's Biggest Waves

### Real World



Filmed wave

Digital World



3D model of the wave

# The Solution: THE SCIENCE



Stereo-video approach



# BREAKTHROUGH



# Examples of APPLICATIONS

### WAVE REPORT





# Examples of APPLICATIONS

### WAVE REPORT





### WHY THIS MATTERS?

### **INNOVATION**

Consistent and transparent measurements for the world's extreme surfers













#### **SCIENCE**

Advance our understanding of ocean extremes and their cascading impacts







#### **SOCIETY**

Raise awareness and support preparedness for extreme marine events











### Nazaré, an amazing natural lab for extreme waves



Scientific and Industry relevance for ocean and climate extremes

Unique land-based location for coastal observations





# THANK YOU!

pedro.almeida@colabatlantic.com

Partners















Explore our website



Funded by



FCT 2022.08288.PTDC



+ATLANTIC

Led by