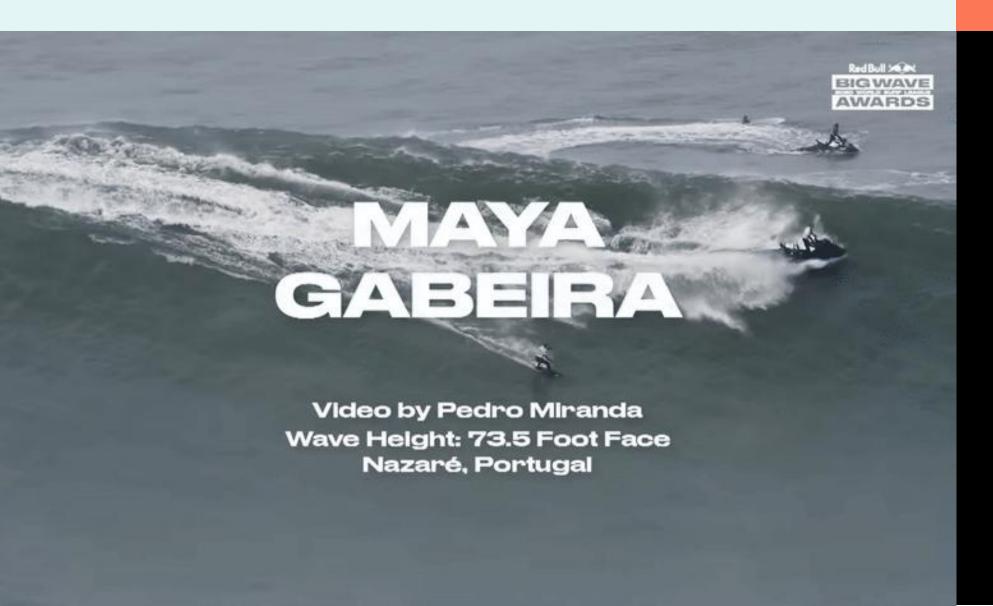

# Maya Eabeira 22,3 m

### JUSTINE DUPONT

RAW FOOTAGE

NAZARÉ, PORTUGAL NOVEMBER 13, 2019 VIDEO BY PEDRO MIRANDA