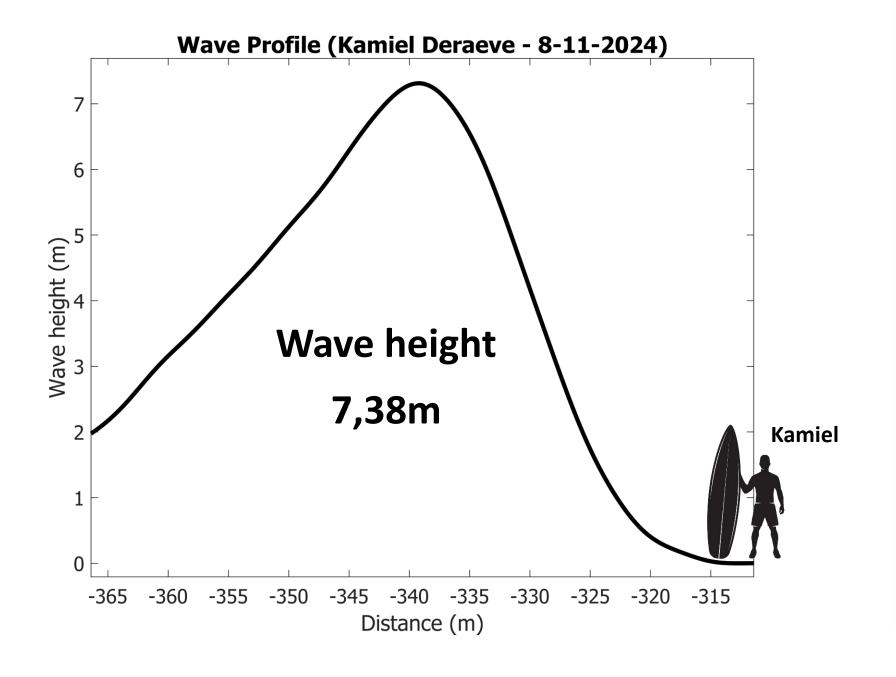

# BigWaveTracker: Digitalising the World's Biggest Waves

4 June 2025



big wave tracker

Funded by



FCT 2022.08288.PTDC

nonitor the Ocean?





Luis Pedro Almeida





# The biggest waves in the planet





### **World record history**





24.4 meters





# Which wave was bigger?

# Maya Eabeira 22,3 m



# Justine Dupont 21,5 m

### JUSTINE DUPONT

RAW FOOTAGE

NAZARÉ, PORTUGAL NOVEMBER 13, 2019 VIDEO BY PEDRO MIRANDA

# The challenge: MI55ION



# Digitalising the World's Biggest Waves

### Real World



Filmed wave

Digital World



3D model of the wave

# The Solution: THE SCIENCE



Stereo-video approach



# BREAKTHROUGH



# Examples of APPLICATIONS

### WAVE REPORT





# Examples of APPLICATIONS

### WAVE REPORT





### WHY THIS MATTERS?

### **INNOVATION**

Consistent and transparent measurements for the world's extreme surfers













#### **SCIENCE**

Advance our understanding of ocean extremes and their cascading impacts







#### **SOCIETY**

Raise awareness and support preparedness for extreme marine events











### Nazaré, an amazing natural lab for extreme waves



Scientific and Industry relevance for ocean and climate extremes

Unique land-based location for coastal observations





# THANK YOU!

pedro.almeida@colabatlantic.com

Partners















Explore our website



Funded by



FCT 2022.08288.PTDC



+ATLANTIC

Led by