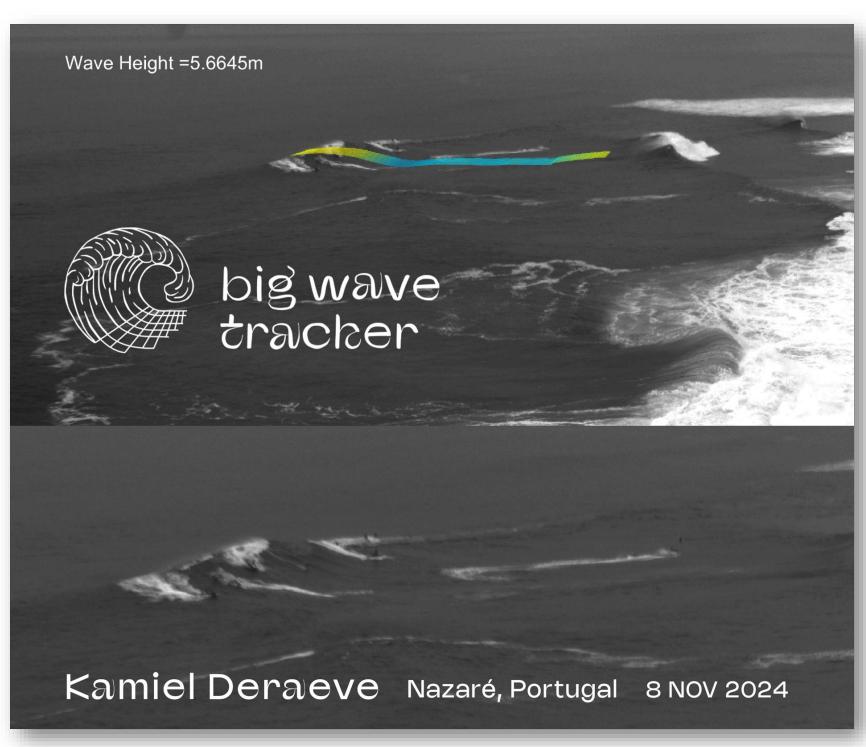

# BigWaveTracker: Digitalising the World's Biggest Waves

4 June 2025



big wave tracker

Funded by



FCT 2022.08288.PTDC

nonitor the Ocean?





Luis Pedro Almeida





# The biggest waves in the planet





### **World record history**





24.4 meters





# Which wave was bigger?

# Maya Eabeira 22,3 m



# Justine Dupont 21,5 m

### JUSTINE DUPONT

RAW FOOTAGE

NAZARÉ, PORTUGAL NOVEMBER 13, 2019 VIDEO BY PEDRO MIRANDA

# The challenge: MI55ION



# Digitalising the World's Biggest Waves

### Real World



Filmed wave

Digital World



3D model of the wave

# The Solution: THE SCIENCE



Stereo-video approach



# BREAKTHROUGH



# Examples of APPLICATIONS

### WAVE REPORT





# Examples of APPLICATIONS

### WAVE REPORT





### WHY THIS MATTERS?

### **INNOVATION**

Consistent and transparent measurements for the world's extreme surfers













#### **SCIENCE**

Advance our understanding of ocean extremes and their cascading impacts







#### **SOCIETY**

Raise awareness and support preparedness for extreme marine events











### Nazaré, an amazing natural lab for extreme waves



Scientific and Industry relevance for ocean and climate extremes

Unique land-based location for coastal observations





# THANK YOU!

pedro.almeida@colabatlantic.com

Partners















Explore our website



Funded by



FCT 2022.08288.PTDC



+ATLANTIC

Led by