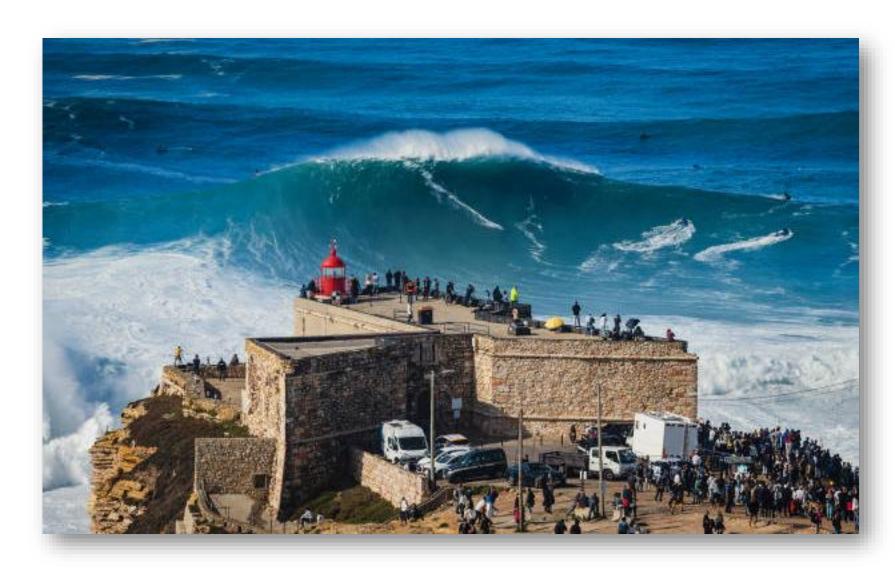

# The biggest waves in the planet

### **World record history**

24.4 meters

# Which wave was bigger?

# Maya Eabeira 22,3 m

# Justine Dupont 21,5 m

### JUSTINE DUPONT

RAW FOOTAGE

NAZARÉ, PORTUGAL NOVEMBER 13, 2019 VIDEO BY PEDRO MIRANDA