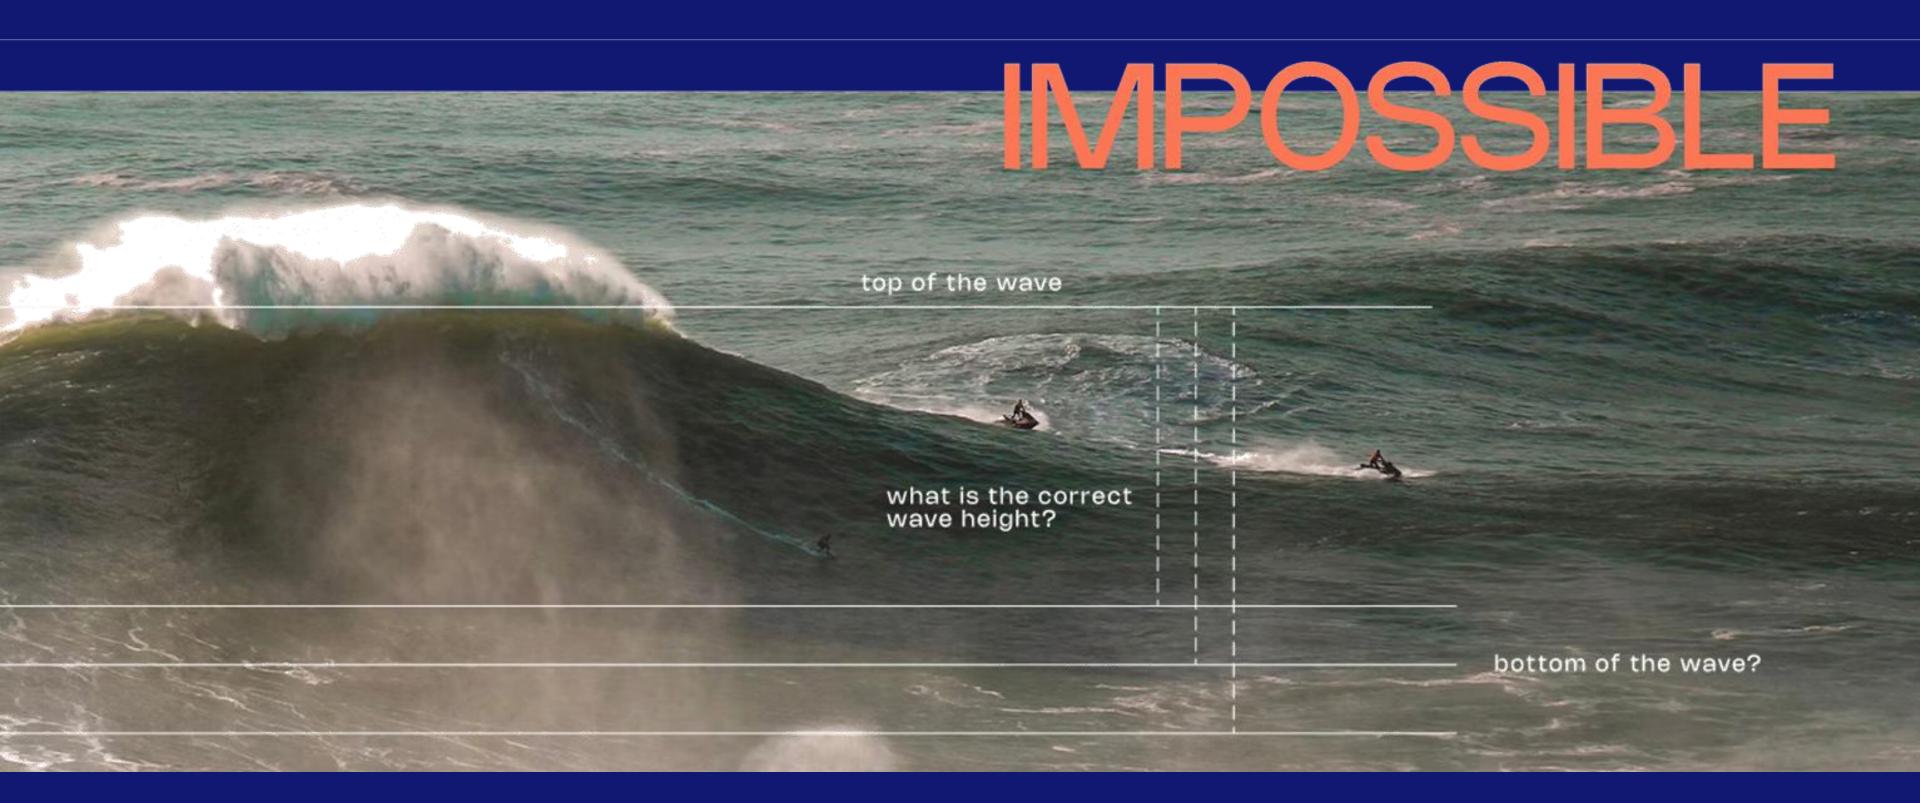

# Which wave was bigger?

# The challenge: MI55ION

# Digitalising the World's Biggest Waves