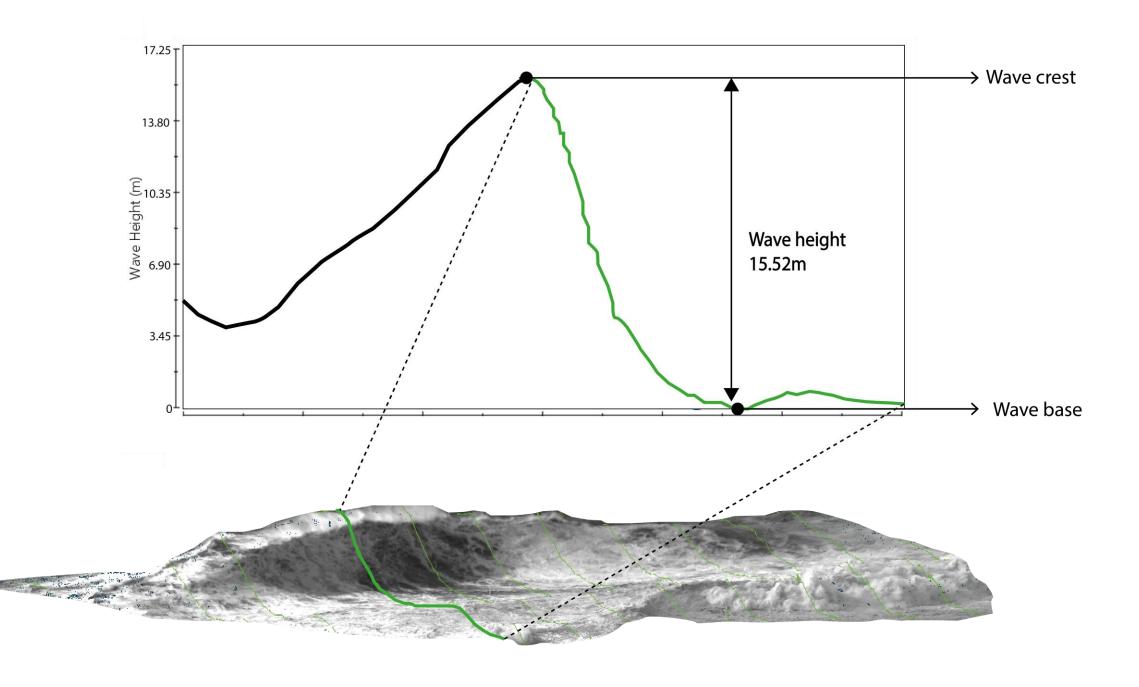

# Digitalising the World's Biggest Waves

### Real World

Filmed wave

Digital World

3D model of the wave