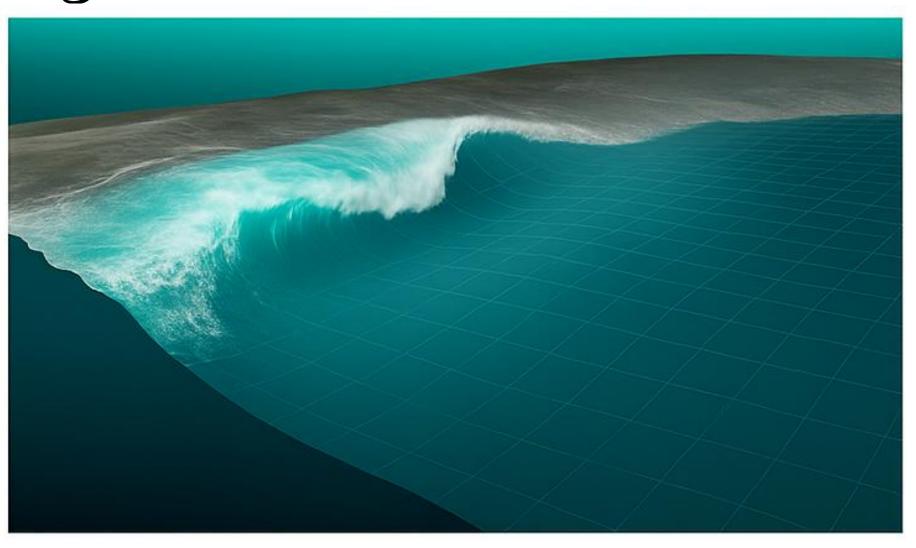

# BigWaveTracker: Digitalising the World's Biggest Waves

4 June 2025



big wave tracker

Funded by



FCT 2022.08288.PTDC

nonitor the Ocean?





Luis Pedro Almeida





# The biggest waves in the planet





### **World record history**





24.4 meters





# Which wave was bigger?

# Maya Eabeira 22,3 m



# Justine Dupont 21,5 m

### JUSTINE DUPONT

RAW FOOTAGE

NAZARÉ, PORTUGAL NOVEMBER 13, 2019 VIDEO BY PEDRO MIRANDA

# The challenge: MI55ION



# Digitalising the World's Biggest Waves

### Real World



Filmed wave

Digital World



3D model of the wave

# The Solution: THE SCIENCE



Stereo-video approach



# BREAKTHROUGH



# Examples of APPLICATIONS

### WAVE REPORT





# Examples of APPLICATIONS

### WAVE REPORT





### WHY THIS MATTERS?

### **INNOVATION**

Consistent and transparent measurements for the world's extreme surfers













#### **SCIENCE**

Advance our understanding of ocean extremes and their cascading impacts







#### **SOCIETY**

Raise awareness and support preparedness for extreme marine events











### Nazaré, an amazing natural lab for extreme waves



Scientific and Industry relevance for ocean and climate extremes

Unique land-based location for coastal observations





# THANK YOU!

pedro.almeida@colabatlantic.com

Partners















Explore our website



Funded by