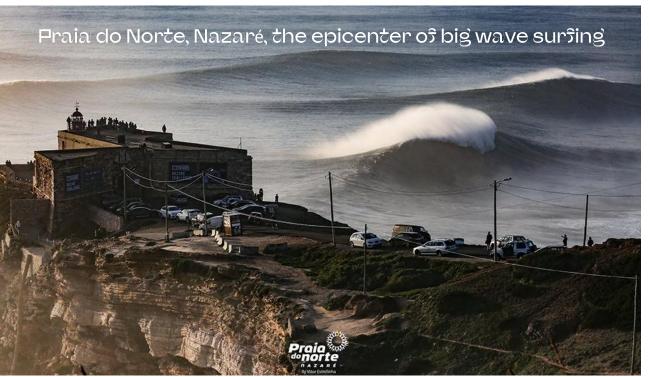

### Nazaré, an amazing natural lab for extreme waves

Scientific and Industry relevance for ocean and climate extremes

Unique land-based location for coastal observations