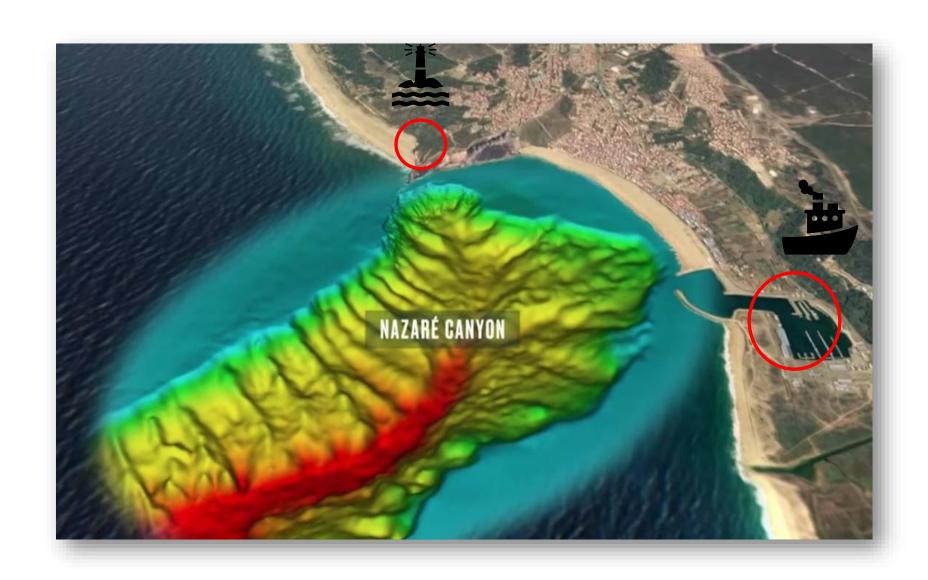

### Nazaré, an amazing natural lab for extreme waves

Scientific and Industry relevance for ocean and climate extremes

Unique land-based location for coastal observations