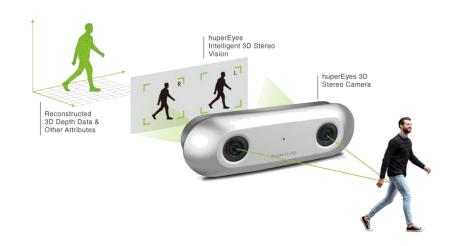

# BigWaveTracker: Digitalising the World's Biggest Waves

4 June 2025



big wave tracker

Funded by



FCT 2022.08288.PTDC

nonitor the Ocean?





Luis Pedro Almeida





# The biggest waves in the planet





### **World record history**





24.4 meters





# Which wave was bigger?

# Maya Eabeira 22,3 m



# Justine Dupont 21,5 m

### JUSTINE DUPONT

RAW FOOTAGE

NAZARÉ, PORTUGAL NOVEMBER 13, 2019 VIDEO BY PEDRO MIRANDA

# The challenge: MI55ION



# Digitalising the World's Biggest Waves

### Real World



Filmed wave

Digital World



3D model of the wave

# The Solution: THE SCIENCE



Stereo-video approach



# BREAKTHROUGH



# Examples of APPLICATIONS

### WAVE REPORT





# Examples of APPLICATIONS

### WAVE REPORT





### WHY THIS MATTERS?

### **INNOVATION**

Consistent and transparent measurements for the world's extreme surfers













#### **SCIENCE**

Advance our understanding of ocean extremes and their cascading impacts







#### **SOCIETY**

Raise awareness and support preparedness for extreme marine events











### Nazaré, an amazing natural lab for extreme waves



Scientific and Industry relevance for ocean and climate extremes

Unique land-based location for coastal observations





# THANK YOU!

pedro.almeida@colabatlantic.com

Partners















Explore our website



Funded by



FCT 2022.08288.PTDC



+ATLANTIC

Led by