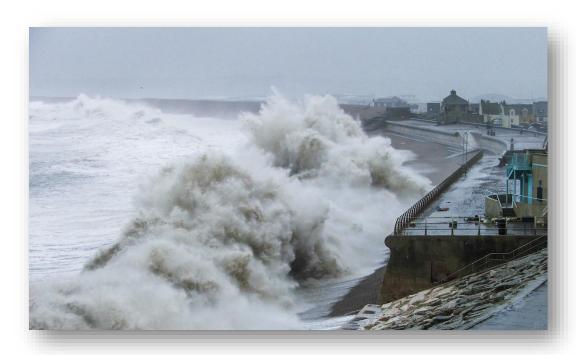

### Nazaré, an amazing natural lab for extreme waves

Scientific and Industry relevance for ocean and climate extremes

Unique land-based location for coastal observations