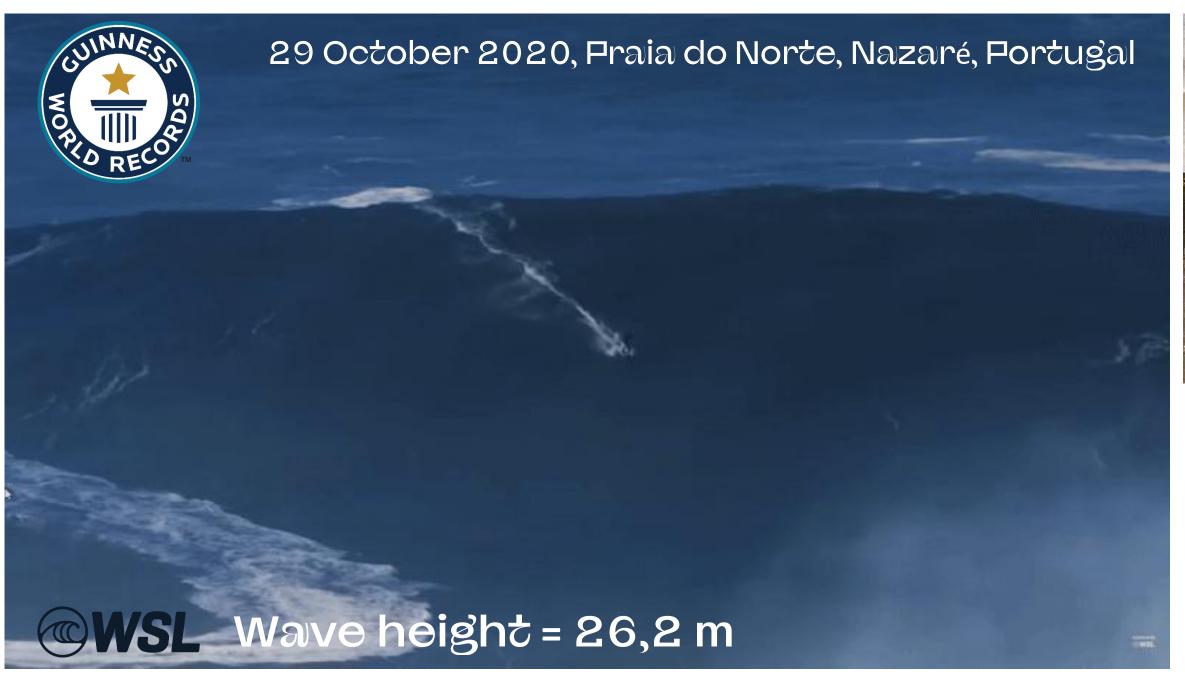

# BigWaveTracker: Digitalising the World's Biggest Waves

4 June 2025



big wave tracker

Funded by



FCT 2022.08288.PTDC

nonitor the Ocean?





Luis Pedro Almeida





# The biggest waves in the planet





### **World record history**





24.4 meters





# Which wave was bigger?

# Maya Eabeira 22,3 m



# Justine Dupont 21,5 m

### JUSTINE DUPONT

RAW FOOTAGE

NAZARÉ, PORTUGAL NOVEMBER 13, 2019 VIDEO BY PEDRO MIRANDA

# The challenge: MI55ION



# Digitalising the World's Biggest Waves

### Real World



Filmed wave

Digital World



3D model of the wave

# The Solution: THE SCIENCE



Stereo-video approach



# BREAKTHROUGH



# Examples of APPLICATIONS

### WAVE REPORT





# Examples of APPLICATIONS

### WAVE REPORT





### WHY THIS MATTERS?

### **INNOVATION**

Consistent and transparent measurements for the world's extreme surfers













#### **SCIENCE**

Advance our understanding of ocean extremes and their cascading impacts







#### **SOCIETY**

Raise awareness and su