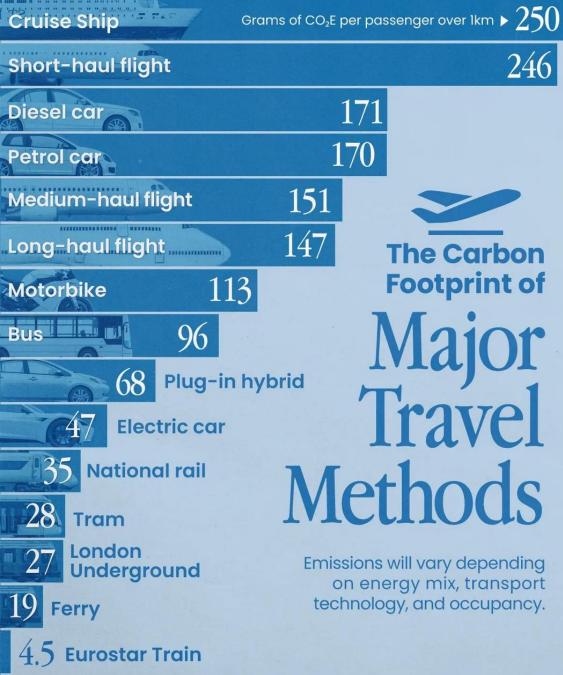

# Major climate breakdown contributor

A ferry emits as much CO<sub>2</sub> per kilometer as a short-haul flight.

Transports causes 30% of carbon footprint worldwide

2021 We launched Sailcoop

2 millions € funded so far