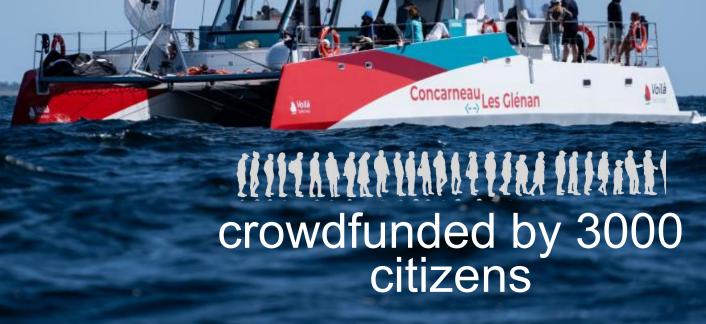

# Major climate breakdown contributor

A ferry emits as much CO<sub>2</sub> per kilometer as a short-haul flight.

Transports causes 30% of carbon footprint worldwide

2021 We launched Sailcoop

2 millions € funded so far