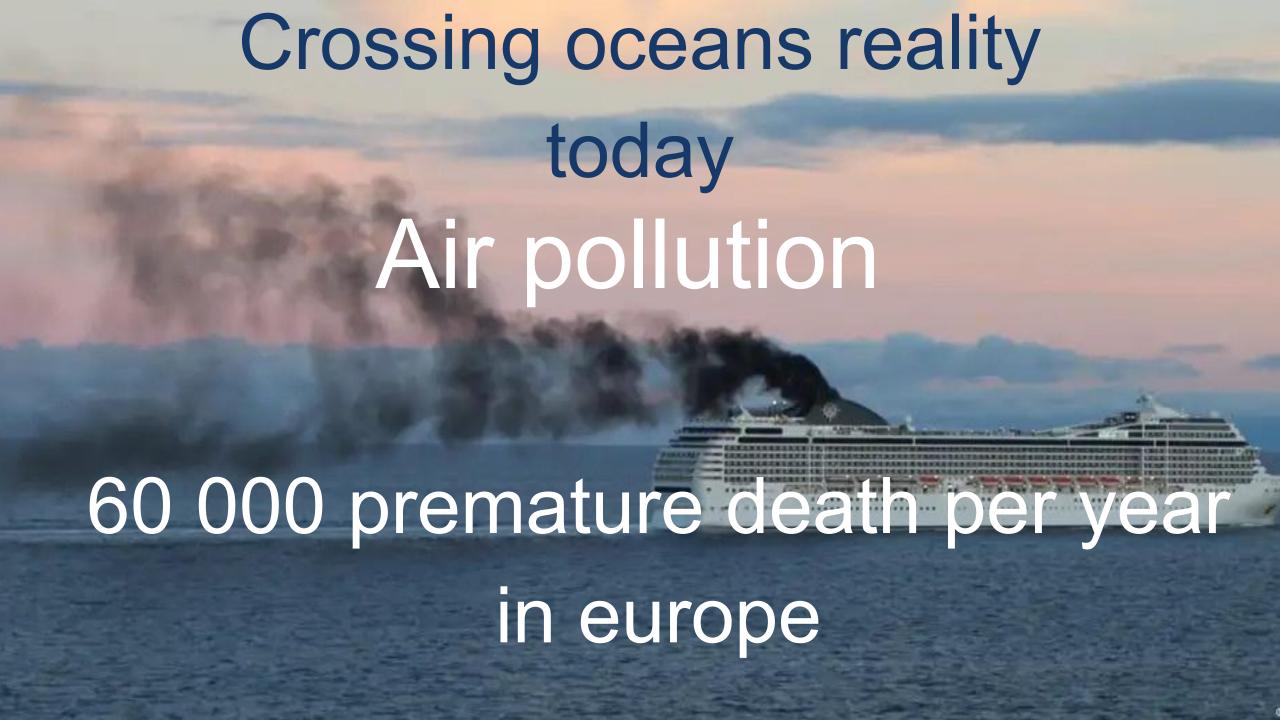

# Major climate breakdown contributor

A ferry emits as much CO<sub>2</sub> per kilometer as a short-haul flight.

Transports causes 30% of carbon footprint worldwide

2021 We launched Sailcoop

2 millions € funded so far