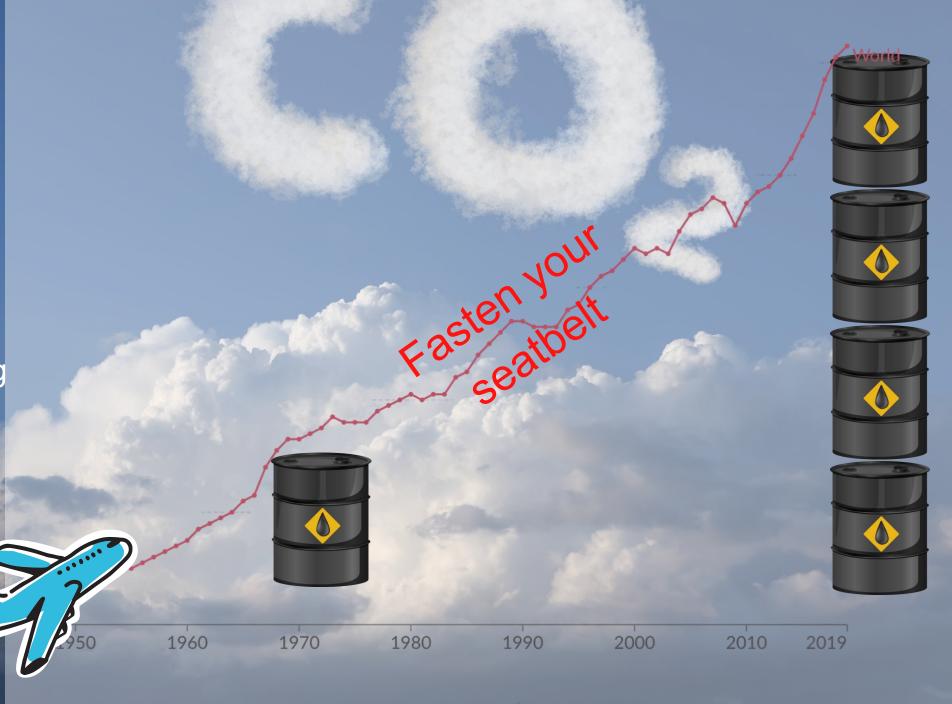

## We need to sail again

A new story for ocean travel

Stéphane Dierick - co-founder

5% anthropogenic warming

X2 2050 forecast