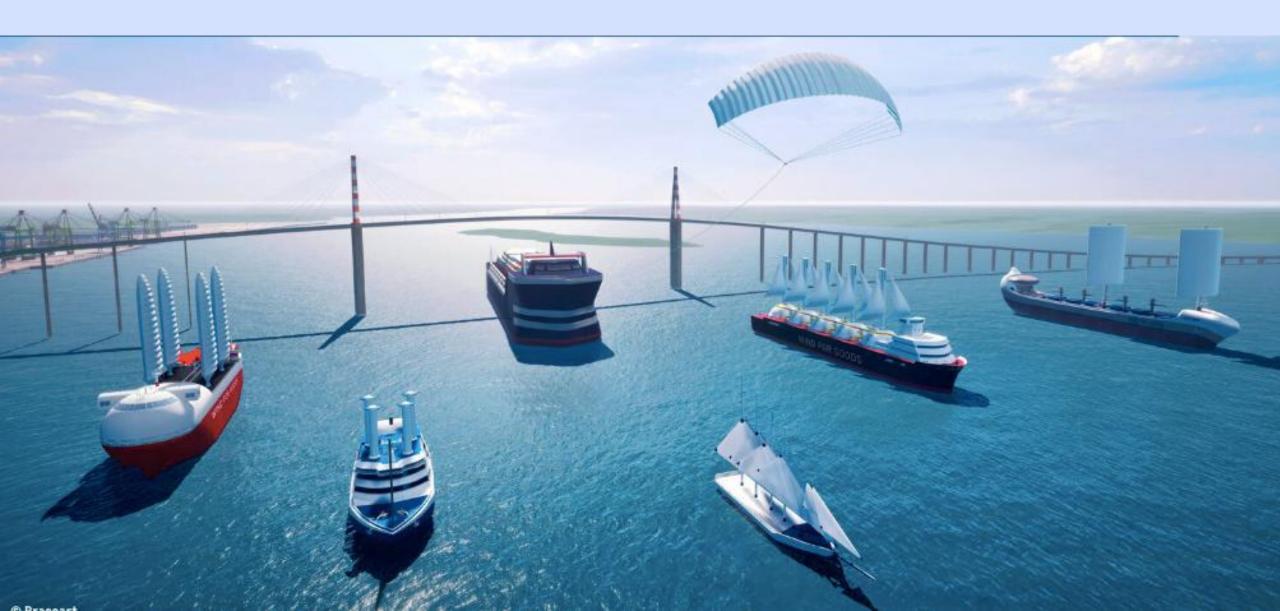

# Major climate breakdown contributor

A ferry emits as much CO<sub>2</sub> per kilometer as a short-haul flight.

Transports causes 30% of carbon footprint worldwide

2021 We launched Sailcoop

2 millions € funded so far

### Sailcoop's founding vision

Citizens' cooperative

Offer a low emission alternative to ferry and planes

Ocean respect first