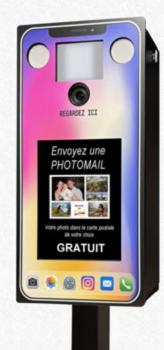

Sur pied

- Appareil Photo CANON avec Flash
- √ Écran tactile 15 pouces
- Ordinateur HP avec connexion Wifi

LOGICIELS développés en interne :

- ANIMASOFT pour piloter l'interface
- CARD CREATOR pour personnaliser les photos

Aucun téléphone portable ne peut prétendre à une telle performance.

Une façon subtile de récupérer des adresses mail tout en faisant plaisir à vos clients

**DIMENSIONS:** 

L= 33 cm x P= 13 cm x H = 61 cm POIDS: 10 KG