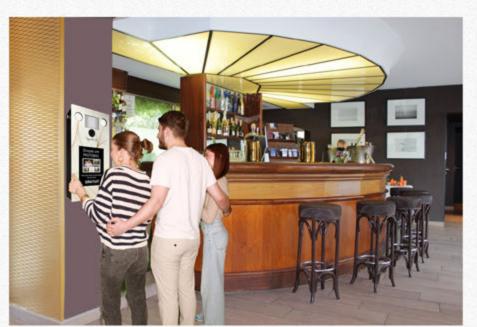

## La Borne destinée à la Photo Digitale et à l'envoi de Photo/Mail

Le Smartphone Géant trouve sa place dans les réceptions d'Hôtels et Restaurants, les Bars à thème, les Boites de Nuit, les Campings, les Centres de Vacances, les Sites touristiques et les Musées.

## La Borne Digitale pour communiquer

Le Smartphone Géant est un moyen de communication économique. Mis à disposition de vos clients gratuitement, ils ne manqueront pas d'envoyer à leurs proches des photos cartes postales personnalisées intégrant votre publicité et vos coordonnées.