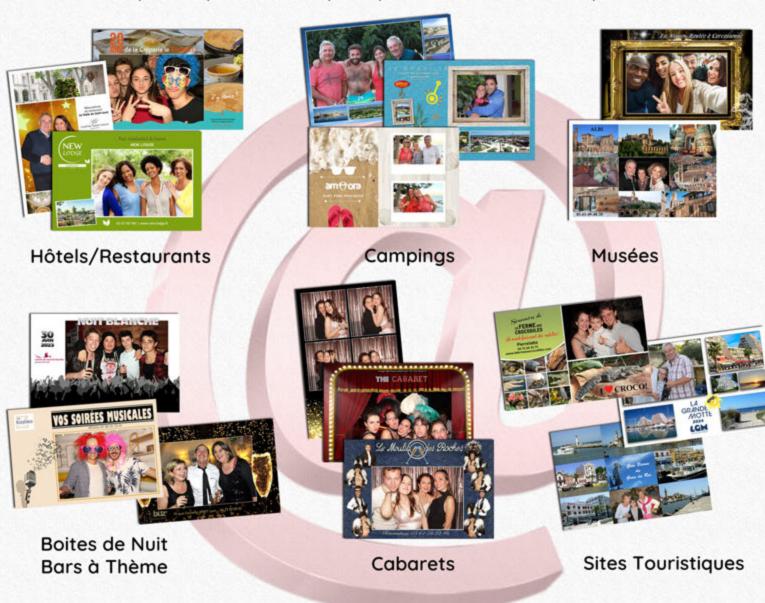

## La Borne destinée à la Photo Digitale et à l'envoi de Photo/Mail

Le Smartphone Géant trouve sa place dans les réceptions d'Hôtels et Restaurants, les Bars à thème, les Boites de Nuit, les Campings, les Centres de Vacances, les Sites touristiques et les Musées.