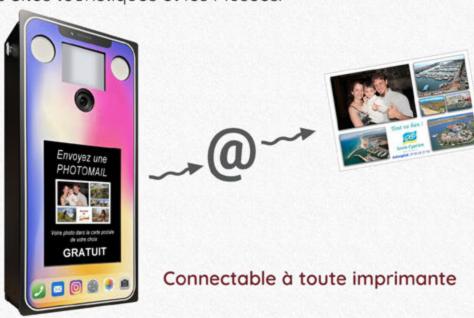

## La Borne destinée à la Photo Digitale et à l'envoi de Photo/Mail

Le Smartphone Géant trouve sa place dans les réceptions d'Hôtels et Restaurants, les Bars à thème, les Boites de Nuit, les Campings, les Centres de Vacances, les Sites touristiques et les Musées.

## La Borne Digitale pour communiquer

Le Smartphone Géant est un moyen de communication économique. Mis à disposition de vos clients gratuitement, ils ne manqueront pas d'envoyer à leurs proches des photos cartes postales personnalisées intégrant votre publicité et vos coordonnées.

Aucun téléphone portable ne peut prétendre à une telle performance.

Une façon subtile de récupérer des adresses mail tout en faisant plaisir à vos clients

**DIMENSIONS:** 

L= 33 cm x P= 13 cm x H = 61 cm POIDS: 10 KG