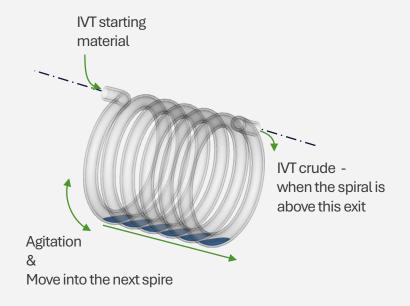

## IVT Spiral Reactor

Enabling full scalability

15 mL unitary volumes every 20'