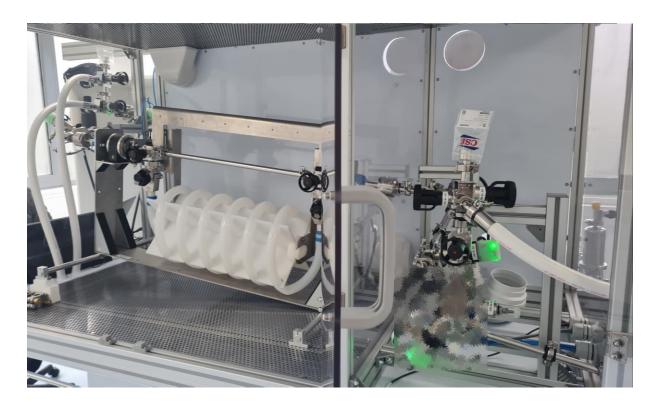

## IVT Spiral Reactor

Enabling full scalability

15 mL unitary volumes every 20'