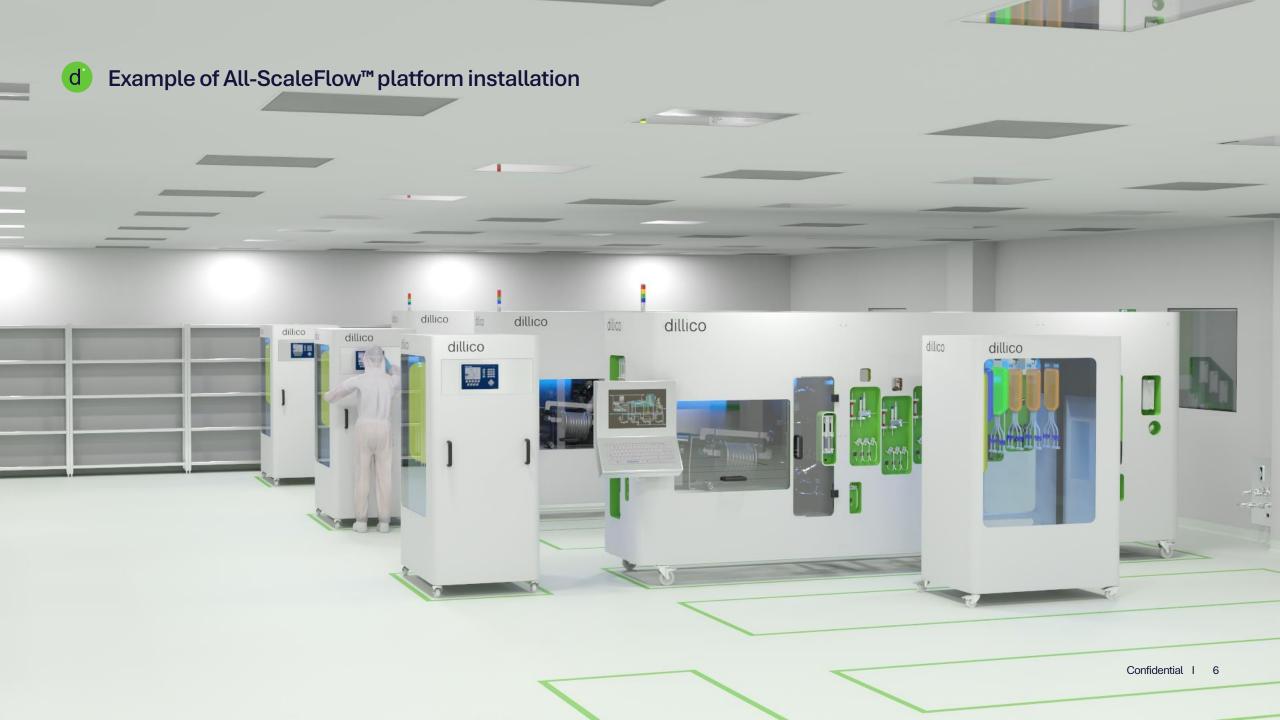

# All-Scale Manufacturing Solution for mRNA







#### d All-ScaleFlow<sup>™</sup> platform equipment



#### Our solution to unleash the potential of mRNA : a continuous end-to-end process platform





## IVT Spiral Reactor

Enabling full scalability







15 mL unitary volumes every 20'



### d Analytical Platform



| Luciferase mRNA                 | Typical<br>Results |
|---------------------------------|--------------------|
| Co-capping IVT mRNA titer (g/L) | 11.3               |
| Post IVT Integrity (%)          | 87                 |

- ✓ In agreement with the USP Pharmacopeia Analytical Guidelines
- ✓ To support and assess platform development
- ✓ For non-GMP mRNA internal production for partners & customers
- ✓ To generate data for modeling activities



#### Modeling & Digital architecture

#### **Offline Digital Twin**

Mechanistic model of the full process

- to speed up optimal process design
- to develop a Model based DoE
- to simulate & understand deviation











### mRNAfacturing™ Solution

The agile mRNA-LNP manufacturing solution at all-scale with a