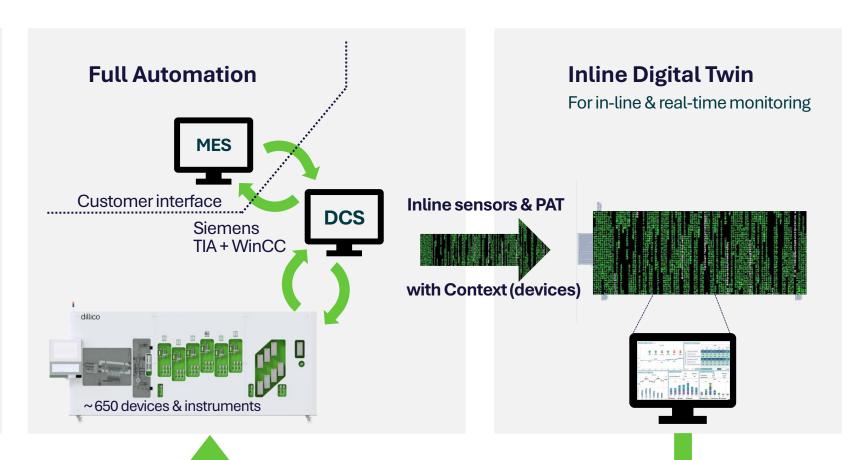

#### Modeling & Digital architecture

#### **Offline Digital Twin**

Mechanistic model of the full process

- to speed up optimal process design
- to develop a Model based DoE
- to simulate & understand deviation