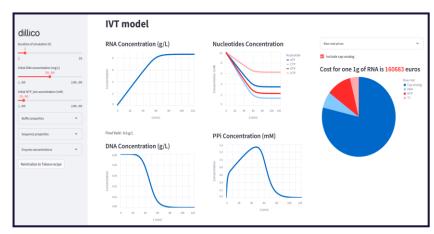

#### **Offline Digital Twin**

Mechanistic model of the full process

- to speed up optimal process design
- to develop a Model based DoE
- to simulate & understand deviation