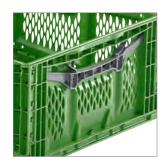

# Clever-Fresh-Box advance - Plus Points at a Glance!

- up to 84 % volume reduction
- special base and corner design for accommodating high loads and improved stackability
- + fitted with an ergonomic lift lock
- particularly smooth surfaces in order to protect the goods
- + easy to clean and very easy to dry
- optimum perforation for ventilating fruit and vegetables
- + integrated hooks in order to fasten cling film
- + grooves for fixing banding
- + made from PP-C (polypropylene copolymer)

Stable Corner Design

Lift Lock

Optionally with In-mould Label

**Smooth Surfaces** 