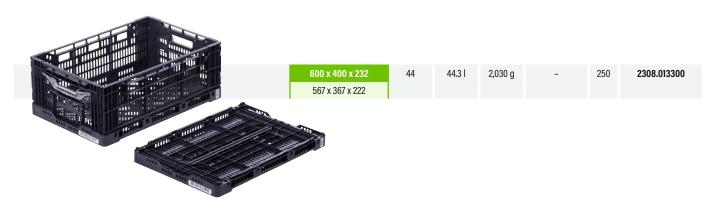

# **Utilysys**®

| Outer Dimensions<br>(in mm) | Collapsed<br>Height | Volume | Weight | Stock Item in Colour(s) | PU | Article No. |
|-----------------------------|---------------------|--------|--------|-------------------------|----|-------------|
| Inner Dimensions<br>(in mm) | (in mm)             |        |        |                         |    |             |