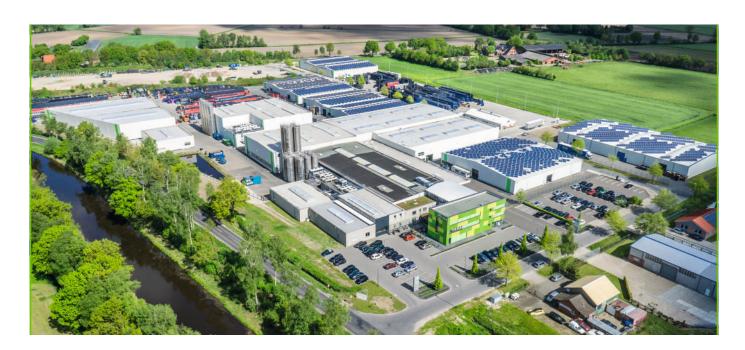

#### bekuplast - Family business and Global Player

The bekuplast group of companies is one of Europe's leading manufacturers of reusable transport packaging made of plastic. The group is headquartered in Ringe, Germany, not far from the Dutch border. The bekuplast group of companies has two production facilities. The centrepiece is our state-of-the-art facility at our German headquarters. It covers approx. 120,000 m² with powerful injection moulding machines and state-of-the-art robot technology to produce around 20 million products annually.