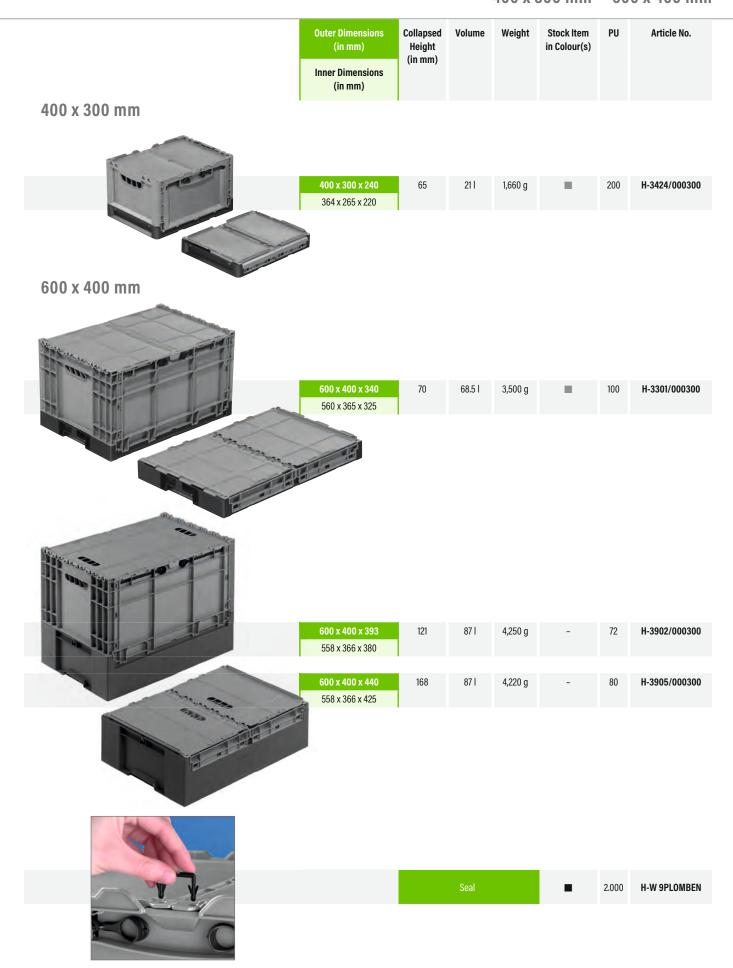

#### 400 x 300 mm = 600 x 400 mm

# **Clever-Fresh-Box advance**

400 x 300 mm = 600 x 400 mm

|              | Outer Dimensions<br>(in mm) | Collapsed Volu<br>Height<br>(in mm) | Volume | olume Weight | Stock Item<br>in Colour(s) | PU | Article No. |
|--------------|-----------------------------|-------------------------------------|--------|--------------|----------------------------|----|-------------|
| 400 x 300 mm | Inner Dimensions<br>(in mm) |                                     |        |              |                            |    |             |

600 x 400 mm

| Outer Dimensions<br>(in mm) | Collapsed<br>Height | Volume | Weight | Stock Item in Colour(s) | PU | Article No. |
|-----------------------------|---------------------|--------|--------|-------------------------|----|-------------|
| Inner Dimensions<br>(in mm) | (in mm)             |        |        |                         |    |             |