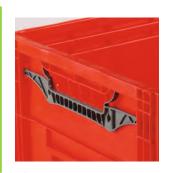

- + sidewall stability allows for a high stacking load
- + available with different bases
  - smooth base
  - miniload base
  - sandwich base

Lift Lock

Plugged-in RFID Cards

Studded Area

Sturdy Corner Design

Stable Corner Design

Lift Lock

Optionally with In-mould Label

**Smooth Surfaces** 