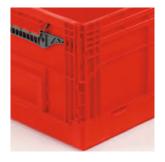

- + sidewall stability allows for a high stacking load
- + available with different bases
  - smooth base
  - miniload base
  - sandwich base

Lift Lock

Plugged-in RFID Cards

Studded Area

Sturdy Corner Design

Stable Corner Design

Lift Lock

Optionally with In-mould Label

**Smooth Surfaces** 