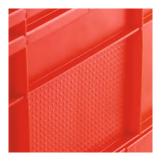

As a result of the indented corner and base design, the containers are extremely stable and very easy to stack. In order that fruit and vegetables are not damaged during transport, the perforated side walls are particularly smooth and they do not have sharp edges. Your fresh goods are perfectly protected and at the same time, they are transported in a way that is efficient and saves money.

# Clever-Fresh-Box advance - Plus Points at a Glance!

- up to 84 % volume reduction
- special base and corner design for accommodating high loads and improved stackability
- + fitted with an ergonomic lift lock
- particularly smooth surfaces in order to protect the goods
- + easy to clean and very easy to dry
- optimum perforation for ventilating fruit and vegetables
- + integrated hooks in order to fasten cling film
- + grooves for fixing banding
- + made from PP-C (polypropylene copolymer)

Stable Corner Design

Lift Lock

Optionally with In-mould Label

**Smooth Surfaces** 