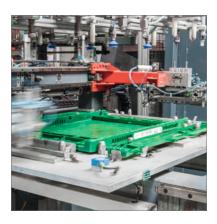

# **Production Site, Ringe**

- + injection moulding technology incl. water injection, in-mould labelling and 2K technology
- + 33 injection moulding machines with clamping force up to 1,500 tons
- + 3 large machines with clamping forces up to 3,000 tons
- high degree of automation with 40 linear robots and 29 articulated robots
- + RFID realisation
- finishing centre with printing machines, welding machines, milling machines, and automated labelling

**High Degree of Automation** 

Modern Production

**Application of Robot Technology** 