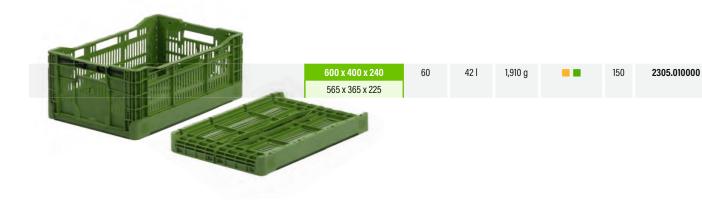

# **Clever-Fresh-Box advance**

400 x 300 mm = 600 x 400 mm

|              | Outer Dimensions<br>(in mm) | Collapsed Volu<br>Height<br>(in mm) | Volume | olume Weight | Stock Item<br>in Colour(s) | PU | Article No. |
|--------------|-----------------------------|-------------------------------------|--------|--------------|----------------------------|----|-------------|
| 400 x 300 mm | Inner Dimensions<br>(in mm) |                                     |        |              |                            |    |             |

600 x 400 mm

| Outer Dimensions<br>(in mm) | Collapsed<br>Height | Volume | Weight | Stock Item in Colour(s) | PU | Article No. |
|-----------------------------|---------------------|--------|--------|-------------------------|----|-------------|
| Inner Dimensions<br>(in mm) | (in mm)             |        |        |                         |    |             |