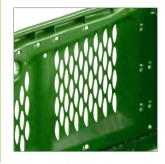

As a result of the indented corner and base design, the containers are extremely stable and very easy to stack. In order that fruit and vegetables are not damaged during transport, the perforated side walls are particularly smooth and they do not have sharp edges. Your fresh goods are perfectly protected and at the same time, they are transported in a way that is efficient and saves money.

# Clever-Fresh-Box advance - Plus Points at a Glance!

- up to 84 % volume reduction
- special base and corner design for accommodating high loads and improved stackability
- + fitted with an ergonomic lift lock
- particularly smooth surfaces in order to protect the goods
- + easy to clean and very easy to dry
- optimum perforation for ventilating fruit and vegetables
- + integrated hooks in order to fasten cling film
- + grooves for fixing banding
- + made from PP-C (polypropylene copolymer)