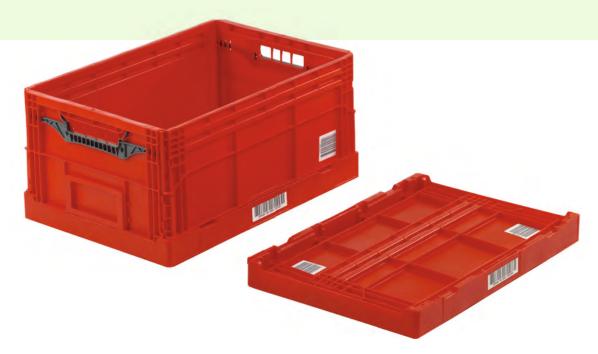

# **Cleverly Packed, Clever in Terms of Implementation!**

The Clever-Move-Box is a universal box. It is best suited for transporting valuable goods and goods which require additional protection. The goods are optimally protected as a result of a sturdy box design and can be secured against theft with an additional seal.

With the patented Clever Box lock, the boxes can be simply folded up, either manually or fully automatically.

#### Clever-Move-Box - Plus Points at a Glance!

- fixed hinged lid connected with the box
- available with ergonomic mesh 'hand barrel' grips or optionally with closed handles
- + suitable for mechanical handling and for use on roller conveyors
- simple handling as a result of the patented Clever Box lock
- very high stacking load (up to 400 kg)
- long service life
- + volume reduction of around 80 %