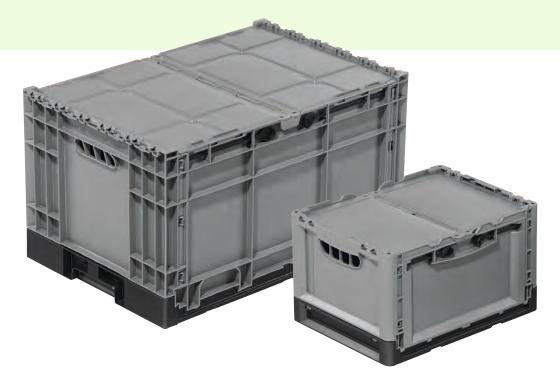

# **Cleverly Packed, Clever in Terms of Implementation!**

The Clever-Move-Box is a universal box. It is best suited for transporting valuable goods and goods which require additional protection. The goods are optimally protected as a result of a sturdy box design and can be secured against theft with an additional seal.

With the patented Clever Box lock, the boxes can be simply folded up, either manually or fully automatically.

#### Clever-Move-Box - Plus Points at a Glance!

- fixed hinged lid connected with the box
- available with ergonomic mesh 'hand barrel' grips or optionally with closed handles
- + suitable for mechanical handling and for use on roller conveyors
- simple handling as a result of the patented Clever Box lock
- very high stacking load (up to 400 kg)
- long service life
- + volume reduction of around 80 %