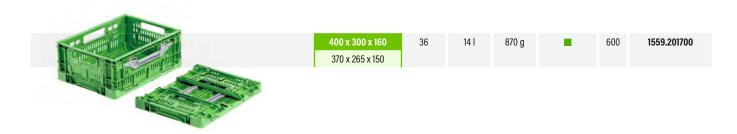

# **Clever-Fresh-Box advance**

400 x 300 mm = 600 x 400 mm

|              | Outer Dimensions<br>(in mm) | Collapsed Volu<br>Height<br>(in mm) | Volume | olume Weight | Stock Item<br>in Colour(s) | PU | Article No. |
|--------------|-----------------------------|-------------------------------------|--------|--------------|----------------------------|----|-------------|
| 400 x 300 mm | Inner Dimensions<br>(in mm) |                                     |        |              |                            |    |             |