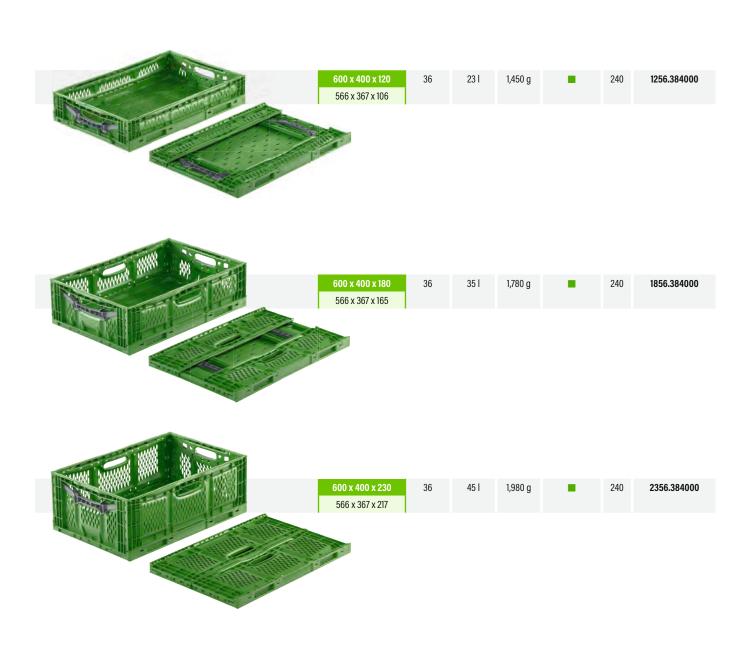

600 x 400 mm

| Outer Dimensions<br>(in mm) | Collapsed<br>Height | Volume | Weight | Stock Item in Colour(s) | PU | Article No. |
|-----------------------------|---------------------|--------|--------|-------------------------|----|-------------|
| Inner Dimensions<br>(in mm) | (in mm)             |        |        |                         |    |             |