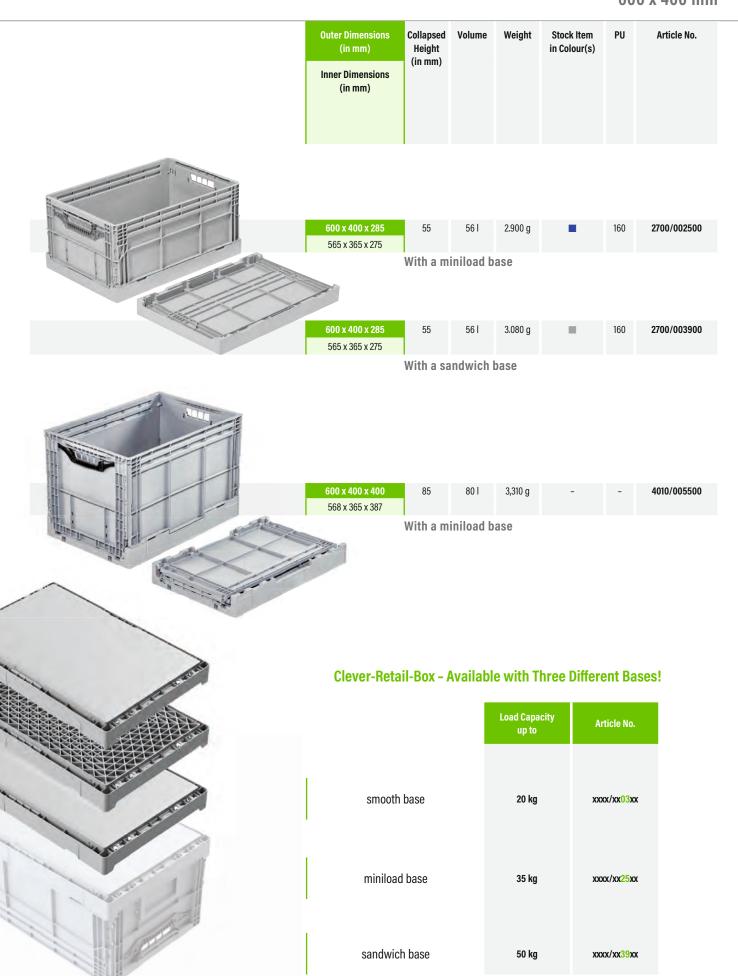

# The Clever Way in which Logistics Can Work!

The Clever-Retail-Box shows just how efficient logistics can work. It offers volume reduction of around 80 % when empty. The tried and tested lift lock makes the box particularly user friendly and enables fully automatic handling. To suit individual requirements in the field of warehouse technology, the box is available with three different bases. As an additional bonus, the Clever-Retail-Box has an attachable RFID card system which has been patented by bekuplast and is used for identifying and tracing your containers.

#### Clever-Retail-Box - Plus Points at a Glance!

- + simple handling as a result of the patented lift lock
- + with an attachable label holder
- the goods are kept secure as a result of a mesh 'hand barrel' grip and an optional seal
- secure fixing of plugged-in RFID cards using an integrated compartment

- + sidewall stability allows for a high stacking load
- + available with different bases
  - smooth base
  - miniload base
  - sandwich base

Lift Lock

Plugged-in RFID Cards

Studded Area

Sturdy Corner Design

600 x 400 mm

| Outer Dimensions<br>(in mm) | Collapsed<br>Height | Volume | Weight | Stock Item in Colour(s) | PU | Article No. |
|-----------------------------|---------------------|--------|--------|-------------------------|----|-------------|
| Inner Dimensions<br>(in mm) | (in mm)             |        |        |                         |    |             |