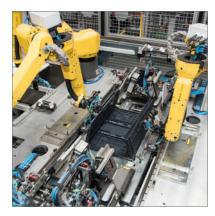

# **Production Site, Ringe**

- + injection moulding technology incl. water injection, in-mould labelling and 2K technology
- + 33 injection moulding machines with clamping force up to 1,500 tons
- + 3 large machines with clamping forces up to 3,000 tons
- high degree of automation with 40 linear robots and 29 articulated robots
- + RFID realisation
- finishing centre with printing machines, welding machines, milling machines, and automated labelling

**High Degree of Automation** 

Modern Production

**Application of Robot Technology** 