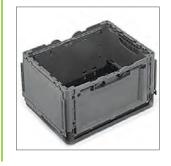

# **Cleverly Packed, Clever in Terms of Implementation!**

The Clever-Move-Box is a universal box. It is best suited for transporting valuable goods and goods which require additional protection. The goods are optimally protected as a result of a sturdy box design and can be secured against theft with an additional seal.

With the patented Clever Box lock, the boxes can be simply folded up, either manually or fully automatically.

#### Clever-Move-Box - Plus Points at a Glance!

- fixed hinged lid connected with the box
- available with ergonomic mesh 'hand barrel' grips or optionally with closed handles
- + suitable for mechanical handling and for use on roller conveyors
- simple handling as a result of the patented Clever Box lock
- very high stacking load (up to 400 kg)
- long service life
- + volume reduction of around 80 %