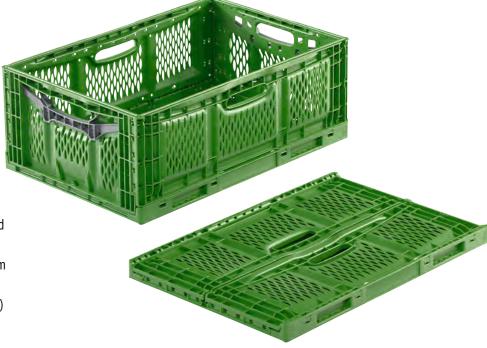

# The Series of Containers for Efficient Fresh Logistics!

The 'Clever-Fresh-Box advance' series of containers has been specially developed for reusable transport logistics related to fresh products. In a collapsed state, the new 'Clever-Fresh-Box advance' offers a volume reduction of around 84 % and as a result of this, is particularly space and cost efficient when it comes to return transport.

As a result of the indented corner and base design, the containers are extremely stable and very easy to stack. In order that fruit and vegetables are not damaged during transport, the perforated side walls are particularly smooth and they do not have sharp edges. Your fresh goods are perfectly protected and at the same time, they are transported in a way that is efficient and saves money.

# Clever-Fresh-Box advance - Plus Points at a Glance!

- up to 84 % volume reduction
- special base and corner design for accommodating high loads and improved stackability
- + fitted with an ergonomic lift lock
- particularly smooth surfaces in order to protect the goods
- + easy to clean and very easy to dry
- optimum perforation for ventilating fruit and vegetables
- + integrated hooks in order to fasten cling film
- + grooves for fixing banding
- + made from PP-C (polypropylene copolymer)