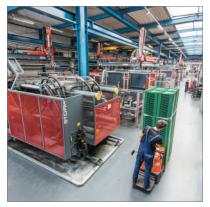

#### bekuplast - Family business and Global Player

The bekuplast group of companies is one of Europe's leading manufacturers of reusable transport packaging made of plastic. The group is headquartered in Ringe, Germany, not far from the Dutch border. The bekuplast group of companies has two production facilities. The centrepiece is our state-of-the-art facility at our German headquarters. It covers approx. 120,000 m² with powerful injection moulding machines and state-of-the-art robot technology to produce around 20 million products annually.

# **Production Site, Ringe**

- + injection moulding technology incl. water injection, in-mould labelling and 2K technology
- + 33 injection moulding machines with clamping force up to 1,500 tons
- + 3 large machines with clamping forces up to 3,000 tons
- high degree of automation with 40 linear robots and 29 articulated robots
- + RFID realisation
- finishing centre with printing machines, welding machines, milling machines, and automated labelling