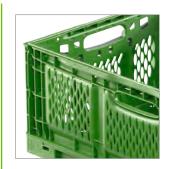

# The Series of Containers for Efficient Fresh Logistics!

The 'Clever-Fresh-Box advance' series of containers has been specially developed for reusable transport logistics related to fresh products. In a collapsed state, the new 'Clever-Fresh-Box advance' offers a volume reduction of around 84 % and as a result of this, is particularly space and cost efficient when it comes to return transport.

As a result of the indented corner and base design, the containers are extremely stable and very easy to stack. In order that fruit and vegetables are not damaged during transport, the perforated side walls are particularly smooth and they do not have sharp edges. Your fresh goods are perfectly protected and at the same time, they are transported in a way that is efficient and saves money.