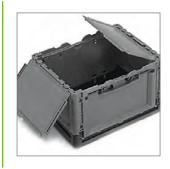

# **Cleverly Packed, Clever in Terms of Implementation!**

The Clever-Move-Box is a universal box. It is best suited for transporting valuable goods and goods which require additional protection. The goods are optimally protected as a result of a sturdy box design and can be secured against theft with an additional seal.

With the patented Clever Box lock, the boxes can be simply folded up, either manually or fully automatically.

#### Clever-Move-Box - Plus Points at a Glance!

- fixed hinged lid connected with the box
- available with ergonomic mesh 'hand barrel' grips or optionally with closed handles
- + suitable for mechanical handling and for use on roller conveyors
- simple handling as a result of the patented Clever Box lock
- very high stacking load (up to 400 kg)
- long service life
- + volume reduction of around 80 %