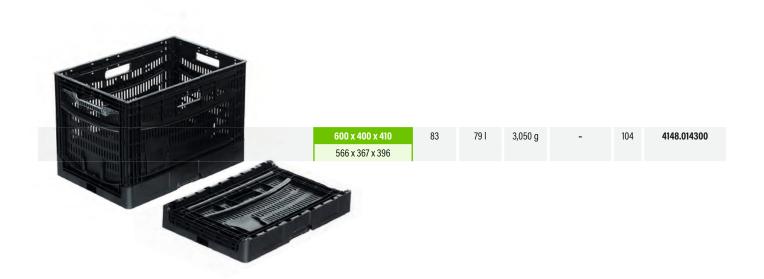

# **Utilysys**®

| Outer Dimensions<br>(in mm) | Collapsed<br>Height | Volume | Weight | Stock Item in Colour(s) | PU | Article No. |
|-----------------------------|---------------------|--------|--------|-------------------------|----|-------------|
| Inner Dimensions<br>(in mm) | (in mm)             |        |        |                         |    |             |