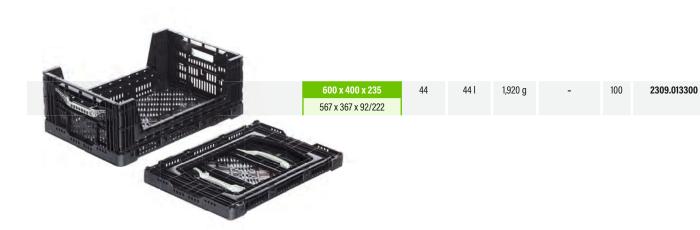

<br>Height<br>(in mm) | Volume | olume Weight | Stock Item<br>in Colour(s) | PU | Article No. |
|--------------|-----------------------------|-------------------------------------|--------|--------------|----------------------------|----|-------------|
| 400 x 300 mm | Inner Dimensions<br>(in mm) |                                     |        |              |                            |    |             |



600 x 400 mm



| Outer Dimensions<br>(in mm) | Collapsed<br>Height | Volume | Weight | Stock Item in Colour(s) | PU | Article No. |
|-----------------------------|---------------------|--------|--------|-------------------------|----|-------------|
| Inner Dimensions<br>(in mm) | (in mm)             |        |        |                         |    |             |

# **Utilysys**®





| Outer Dimensions<br>(in mm) | Collapsed<br>Height | Volume | Weight | Stock Item in Colour(s) | PU | Article No. |
|-----------------------------|---------------------|--------|--------|-------------------------|----|-------------|
| Inner Dimensions<br>(in mm) | (in mm)             |        |        |                         |    |             |



# Clever-Fresh-Box extra high